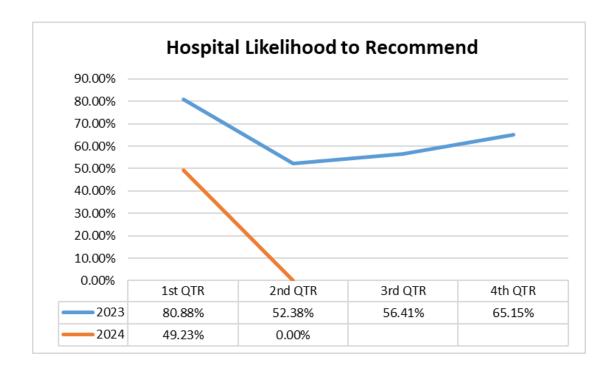

lthcare Workers (NUHW) California License Vocational Nurses (CLVN) Engineers and Scientists of California (ESC) Non-Union Terms By Reason (V=Voluntary & IV= Involuntary) **February** March April January May Personal (V) Retirement (V) Schedule (V) Job Abandonment (V) No Reason Given (V) Relocating (V) No Show (V) RIF(IV) Performance (IV)

## Interim Chief Nursing Officer Report June 2024

#### **Patient Care Services**

- Staff Educator position posted
- Revamping Care Experience Program
- Employee Activities Committee
  - Years of Service Recognition

#### Quality, Regulatory, & Utilization Management

- Jorge Ramirez Security and Emergency Management Director started 6/17
- Working with Quality, Accreditation, and Organizational Leadership to adopt process of continual survey readiness



### **CNO Dashboard May 2024**

| Description      | Target | Jan-24 | Feb-<br>24 | Mar-24 | Apr-<br>24 | May-24 | YTD<br>2024 |
|------------------|--------|--------|------------|--------|------------|--------|-------------|
| ED Visits        | 2370   | 2249   | 2093       | 2239   | 2334       | 2590   | 11505       |
| ED Admission %   | 10%>   | 6%     | 6%         | 6%     | 5%         | 5%     | 5.6%        |
| LWBS %           | < 2.0% | 0.04%  | 0.06%      | 0.08%  | 1.60%      | 1.20%  | 0.596       |
| Door to Provider | 10 min | 7 min  | 7 min      | 7 min  | 7 min      | 8 min  | 7.2<br>min  |
| MS admissions    | 120    | 107    | 103        | 121    | 106        | 110    | 547         |
| ICU admissions   | 22     | 22     | 28         | 29     | 21         | 19     | 119